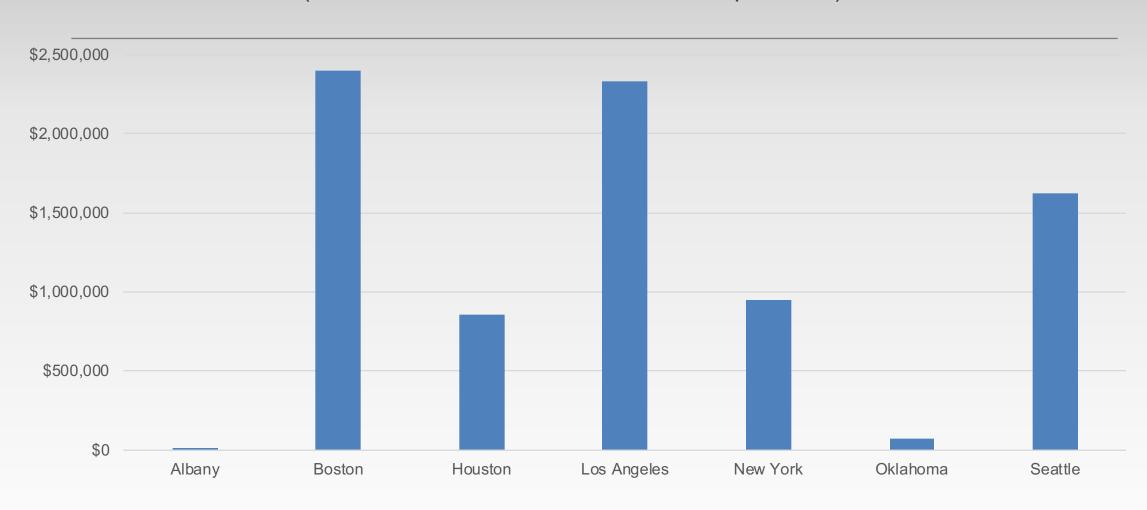

filiates by Size (up to \$400,000)



#### Another Successful Year

In 2017, the ESC-US Network recorded...













\$7.9 million in services

**1,187** clients

1,828 projects

1,362 consultants

45,251\* hours

>93% positive ratings

## Financial Data & Resources

- Net Revenue
- Revenue by Source
- Expense Breakdown
- ➤ In-kind Revenue

- Survey Overview & Participants
- > 2017 Financial Data & Resources
- Project Information
- Evaluation of Projects
- Consulting Corps
- Staffing & Operations
- Internal (ESC-US) Data

### Net Revenue (%)



#### Revenue Source Breakdown



## Grant Revenue by Area



### Fees for Service Breakdown



## Consulting Market Rate (\$/hr)



# Expense Breakdown (990 Categories)



### In-Kind Revenue

(Value of Consultant Service Hours, if quantified)



#### Project Information

- > 2017 Clients & Projects
- Project Breakdown
- Value of Services
- Project Delivery
- New Services

- Survey Overview & Participants
- 2017 Financial Data & Resources
- Project Information
- Evaluation of Projects
- Consulting Corps
- Staffing & Operations
- Internal (ESC-US) Data

## 2017 Clients and Projects

|                | Total Clients | Repeat Clients<br>(% of total) | Total Projects | Pro-bono projects<br>(% of total) |
|----------------|---------------|--------------------------------|----------------|-----------------------------------|
| Albany         | 6             | 67                             | 6              | 0                                 |
| Boston         | 76            | 41                             | 14             | 0