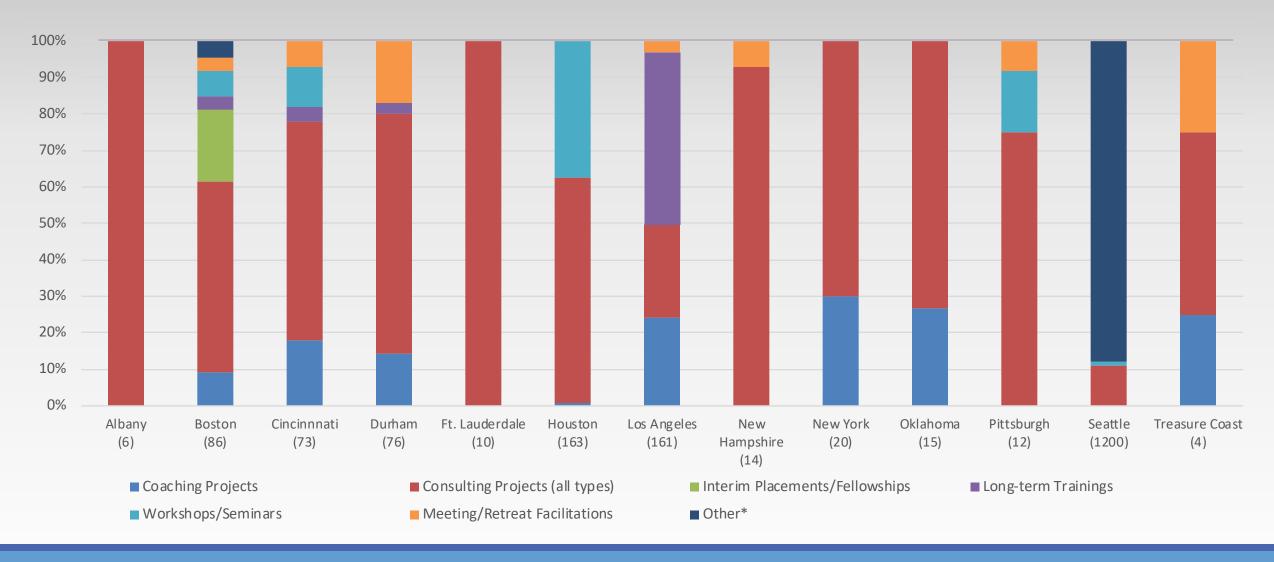

| 50                                |
| Los Angeles    | 118           | 53                             | 161            | 0                                 |
| New Hampshire  | 13            | 1                              | 14             | 0                                 |
| New York       | 17            | 13                             | 20             | 0                                 |
| Oklahoma       | 14            | 2                              | 15             | 30                                |
| Seattle        | 700           | 50                             | 1200           | 40                                |
| Treasure Coast | 3             | 100                            | 4              | 25                                |

### Types of Projects



## Types of Consulting Projects



## Average Fee per *Project*



## Average Fee per Client

New York\* (\$13,367)



## Who delivers your Coaching/Consulting?

|                | Volunteer<br>Consultants | Paid<br>Consultants | Staff<br>Members | Independent<br>Contractors | Paid Student<br>Interns | Unpaid Student<br>Interns |
|----------------|--------------------------|---------------------|------------------|----------------------------|-------------------------|---------------------------|
| Albany         |                          |                     |                  |                            |                         |                           |
| Boston         |                          |                     |                  |                            |