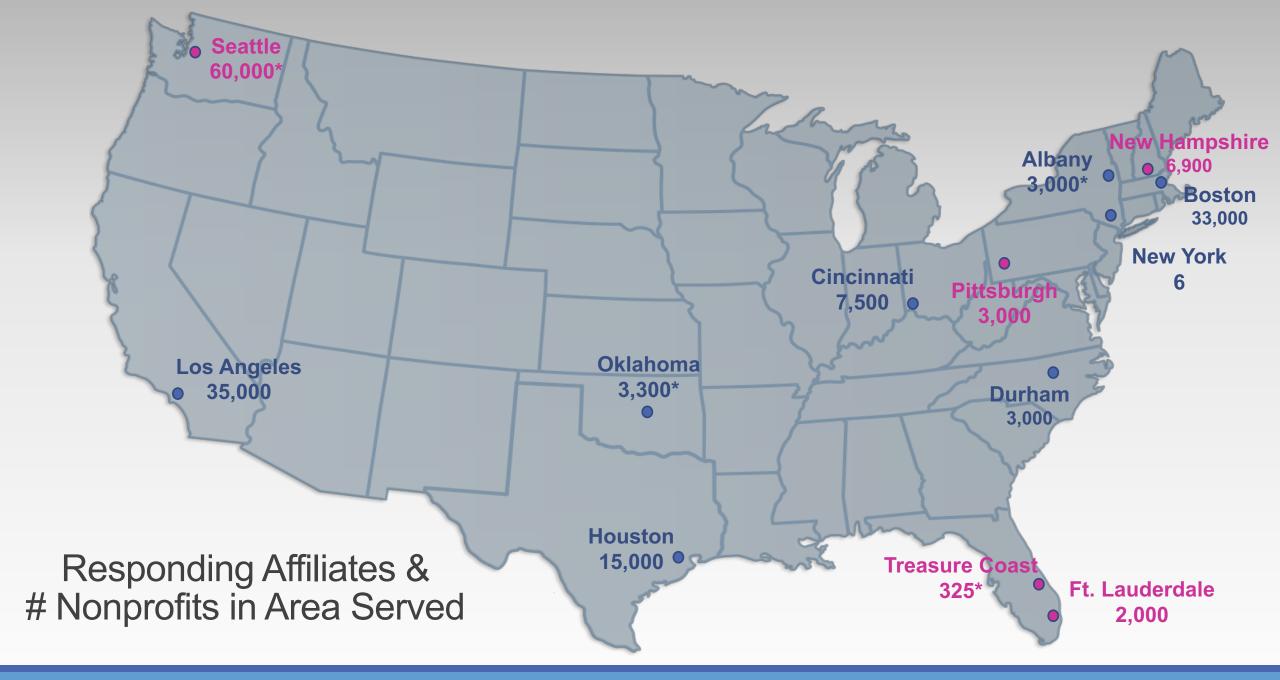

## Responding Affiliates

| Location            | Affiliate Name                            |
|---------------------|-------------------------------------------|
| Albany (NY)         | ESC of the Tri-Cities                     |
| Boston (MA)         | Empower Success Corps                     |
| Cincinnati (OH)     | OneSource Center for Nonprofit Excellence |
| Durham (NC)         | ESC of the Triangle                       |
| Ft. Lauderdale (FL) | South Florida Institute on Aging          |
| Houston (TX)        | ESC of Houston                            |
| Los Angeles (CA)    | ESC of Southern California                |
| Hollis (NH)         | ESC of Northern New England               |
| New York (NY)       | National ESC                              |
| Oklahoma City (OK)  | ESC of Central Oklahoma                   |
| Pittsburgh (PA)     | Bayer Center for Nonprofit Management     |
| Seattle (WA)        | 501 Commons (ESC of Washington)           |
| Stuart (FL)         | ESC of the Treasure Coast                 |