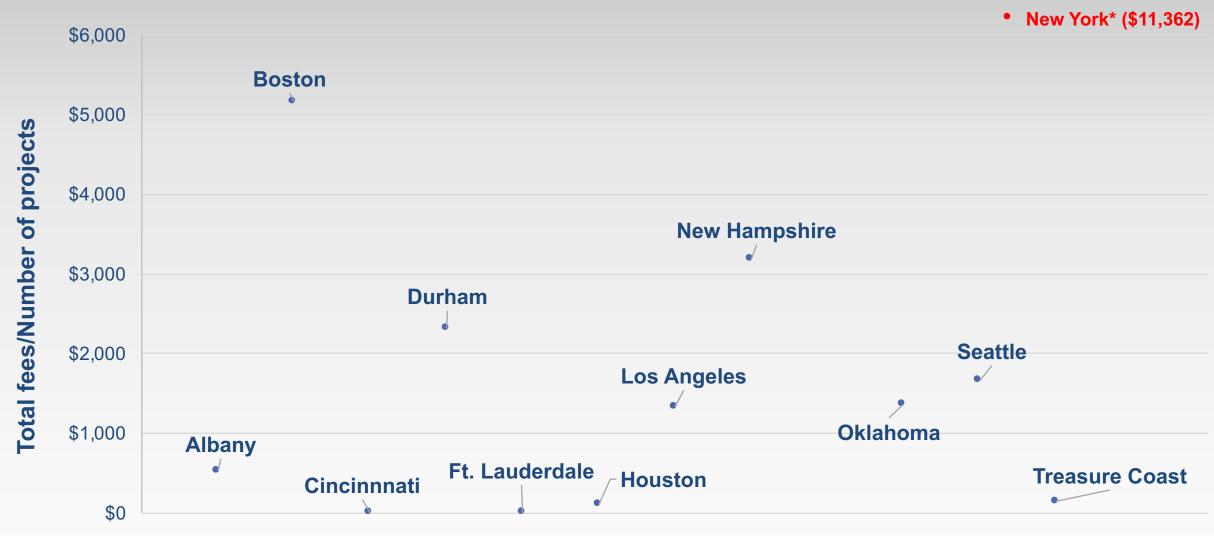

| 118           | 53                             | 161            | 0                                 |
| New Hampshire  | 13            | 1                              | 14             | 0                                 |
| New York       | 17            | 13                             | 20             | 0                                 |
| Oklahoma       | 14            | 2                              | 15             | 30                                |
| Seattle        | 700           | 50                             | 1200           | 40                                |
| Treasure Coast | 3             | 100                            | 4              | 25                                |

### Types of Projects



## Types of Consulting Projects



## Average Fee per *Project*



## Average Fee per Client

New York\* (\$13,367)



## Who delivers your Coaching/Consulting?

|                | Volunteer<br>Consultants | Paid<br>Consultants | Staff<br>Members | Independent<br>Contractors | Paid Student<br>Interns | Unpaid Student<br>Interns |
|----------------|--------------------------|---------------------|------------------|----------------------------|-------------------------|---------------------------|
| Albany         |                          |                     |                  |                            |                         |                           |
| Boston         |                          |                     |                  |                            |                         |                           |
| Cincinnati     |