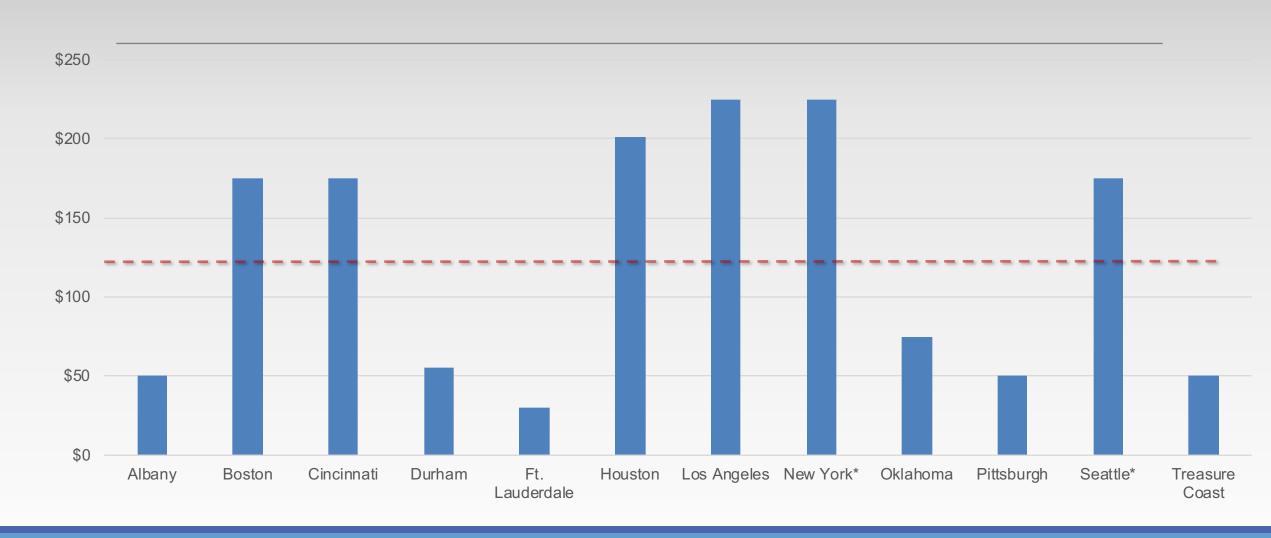

(FL)         | ESC of the Treasure Coast                 |



### Responding Affiliates by Size



## Responding Affiliates by Size (up to \$400,000)



#### Another Successful Year

In 2017, the ESC-US Network recorded...













\$7.9 million in services

**1,187** clients

1,828 projects

1,362 consultants

45,251\* hours

>93% positive ratings

## Financial Data & Resources

- Net Revenue
- Revenue by Source
- Expense Breakdown
- ➤ In-kind Revenue

- Survey Overview & Participants
- > 2017 Financial Data & Resources
- Project Information
- Evaluation of Projects
- Consulting Corps
- Staffing & Operations
- Internal (ESC-US) Data

### Net Revenue (%)



#### Revenue Source Breakdown



## Grant Revenue by Area



### Fees for Service Breakdown



## Consulting Market Rate (\$/hr)



# Expense Breakdown (990 Categories)



### In-Kind Revenue

(Value of Consultant Service Hours, if quantified)



#### Project Information

- > 2017 Clients & Projects
- Project Breakdown
- Value of Services
- Project Delivery
- New Services

- Survey Overview & Participants
- 2017 Financial Data & Resources
- Project Information
- Evaluation of Projects
- Consulting Corps
- Staffing & Operations
- Internal (ESC-US) Data

## 2017 Clients and Projects

|                | Total Clients | Repeat Clients<br>(% of total) | Total Projects | Pro-bono projects<br>(% of total) |
|----------------|---------------|--------------------------------|----------------|-----------------------------------|
| Albany         | 6             | 67                             | 6              | 0