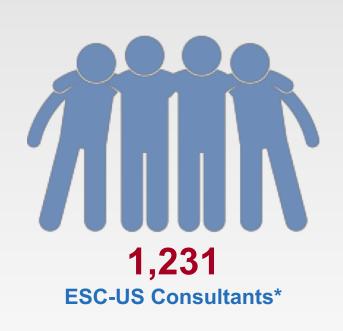

## Consultant Experience & Demographics

|                | Total Corps<br>Members | % Retired | % with FT jobs<br>(outside ESC) | % with PT jobs<br>(outside ESC) | % are (or were)<br>staff at a nonprofit | % who serve<br>(or have served)<br>on a board | % who are (or were)<br>nonprofit consultants<br>(outside of ESC) | % people<br>of color | %<br>bilingual | %<br>female |
|----------------|------------------------|-----------|---------------------------------|---------------------------------|-----------------------------------------|-----------------------------------------------|------------------------------------------------------------------|----------------------|----------------|-------------|
| Boston         | 234                    | 59        | 8                               | 12                              | 0                                       | 98                                            | 0                                                                | 3                    | 5              | 45          |
| Cincinnati     | 100                    | 45        | 15                              | 30                              | 0                                       | 20                                            | 10                                                               | -                    | -              | -           |
| Durham         | 75                     | -         | -                               | -                               | -                                       | -                                             | -                                                                | 8                    | 0              | 35          |
| Ft. Lauderdale | 14                     | 100       | 25                              | -                               | -                                       | 100                                           | 50                                                               | 5                    | 5              | 50          |
| Houston        | 32                     | 40        | 40                              | 20                              | 12                                      | 12                                            | 12                                                               | 12                   | 1              | 25          |
| Los Angeles    | 103                    | 76        | 12                              | 14                              | 34                                      | 6                                             | 21                                                               | 1                    | 5              | 44          |
| New York       | 129                    | 80        | -                               | -                               | -                                       | -                                             | -                                                                | 4                    | 0              | 40          |
| Oklahoma       | 40                     | 80        | 10                              | 10                              | 10                                      | 30                                            | 0                                                                | 10                   | 5              | 15          |
| Seattle        | 500                    | 16        | 64                              | 20                              | 18                                      | 7                                             | 3                                                                | 15                   | -              | 58          |
| Treasure Coast | 4                      | 75        | 0                               | 25                              | 50                                      | 100                                           | 50                                                               | 0                    | 0              | 75          |
| ESC-US Average | 1,231                  | 41%       | 31%                             | 15%                             | 11%                                     | 26%                                           | 5%                                                               | 8%                   | 2%             | 44%         |