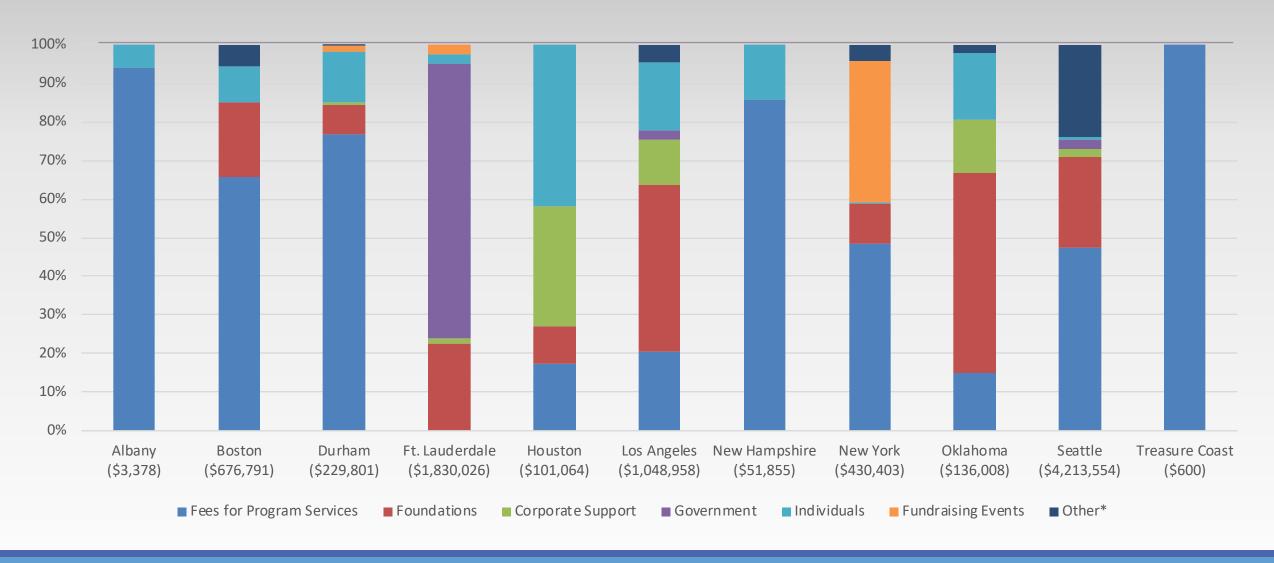

ofit Management     |
| Seattle (WA)        | 501 Commons (ESC of Washington)           |
| Stuart (FL)         | ESC of the Treasure Coast                 |



### Responding Affiliates by Size



## Responding Affiliates by Size (up to \$400,000)



#### Another Successful Year

In 2017, the ESC-US Network recorded...













\$7.9 million in services

**1,187** clients

1,828 projects

1,362 consultants

45,251\* hours

>93% positive ratings

## Financial Data & Resources

- Net Revenue
- Revenue by Source
- Expense Breakdown
- ➤ In-kind Revenue

- Survey Overview & Participants
- > 2017 Financial Data & Resources
- Project Information
- Evaluation of Projects
- Consulting Corps
- Staffing & Operations
- Internal (ESC-US) Data

### Net Revenue (%)



#### Revenue Source Breakdown



## Grant Revenue by Area



### Fees for Service Breakdown



## Consulting Market Rate (\$/hr)



# Expense Breakdown (990 Categories)



### In-Kind Revenue

(Value of Consultant Service Hours, if quantified)



#### Project Information

- > 2017 Clients & Projects
- Project Breakdown
- Value of Services
- Project Delivery
- New Services

- Survey Overview & Participants
- 2017 Financial Data & Resources
- Project Information
- Evaluation of Projects
- Consulting Corps
- Staffing & Operations
- Internal (ESC-US) Data

## 2017 Clients and Projects

|                | Total Clients | Repeat Clients<br>(% of total) | Total Projects | Pro-bono projects<br>(% of total) |
|----------------|---------------|--------------------------------|----------------|-----------------------------------|