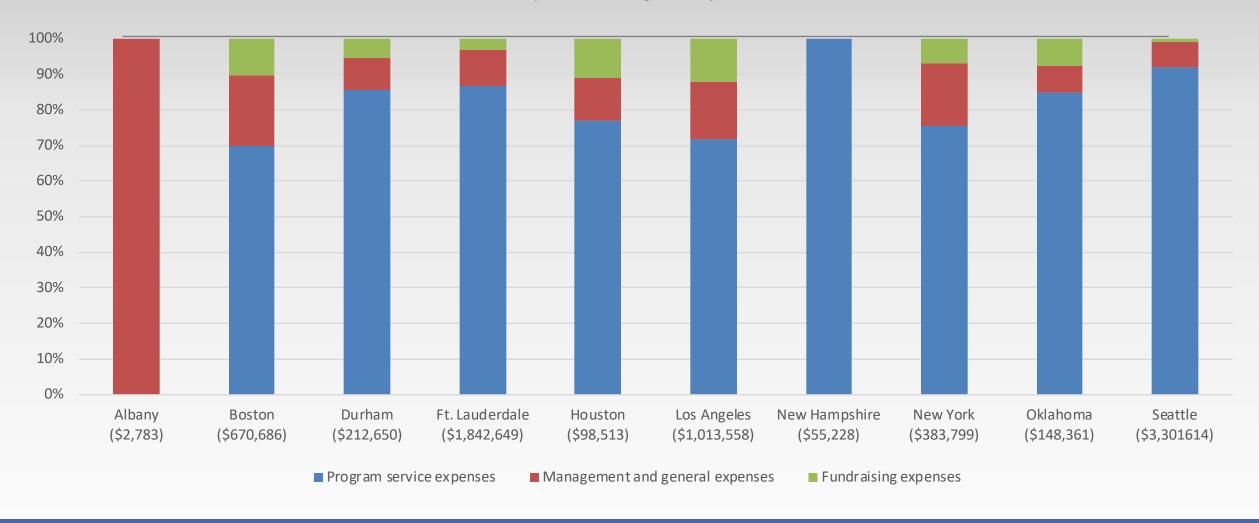

|



### Responding Affiliates by Size



## Responding Affiliates by Size (up to \$400,000)



#### Another Successful Year

In 2017, the ESC-US Network recorded...













\$7.9 million in services

**1,187** clients

1,828 projects

1,362 consultants

45,251\* hours

>93% positive ratings

## Financial Data & Resources

- Net Revenue
- Revenue by Source
- Expense Breakdown
- ➤ In-kind Revenue

- Survey Overview & Participants
- > 2017 Financial Data & Resources
- Project Information
- Evaluation of Projects
- Consulting Corps
- Staffing & Operations
- Internal (ESC-US) Data

### Net Revenue (%)



#### Revenue Source Breakdown



## Grant Revenue by Area



### Fees for Service Breakdown



## Consulting Market Rate (\$/hr)



# Expense Breakdown (990 Categories)



### In-Kind Revenue

(Value of Consultant Service Hours, if quantified)



#### Project Information

- > 2017 Clients & Projects
- Project Breakdown
- Value of Services
- Project Delivery
- New Services

- Survey Overview & Participants
- 2017 Financial Data & Resources
- Project Information
- Evaluation of Projects
- Consulting Corps
- Staffing & Operations
- Internal (ESC-US) Data

## 2017 Clients and Projects

|                | Total Clients | Repeat Clients<br>(% of total) | Total Projects | Pro-bono projects<br>(% of total) |
|----------------|---------------|--------------------------------|----------------|-----------------------------------|
| Albany         | 6             | 67                             | 6              | 0                                 |
| Boston         |