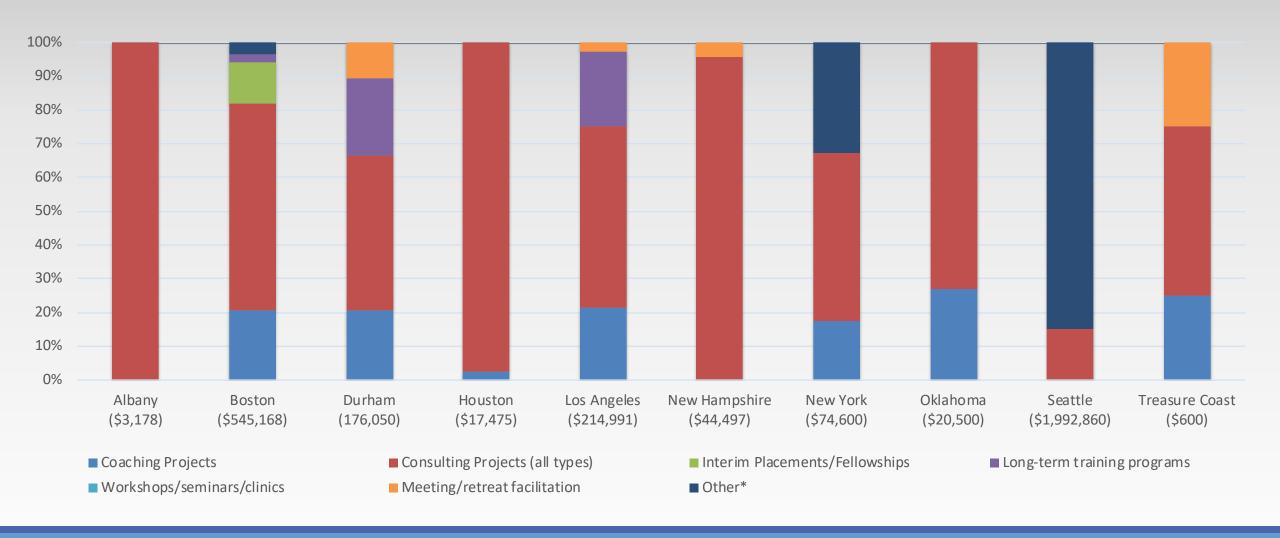

of Washington)           |
| Stuart (FL)         | ESC of the Treasure Coast                 |



### Responding Affiliates by Size



## Responding Affiliates by Size (up to \$400,000)



#### Another Successful Year

In 2017, the ESC-US Network recorded...













\$7.9 million in services

**1,187** clients

1,828 projects

1,362 consultants

45,251\* hours

>93% positive ratings

## Financial Data & Resources

- Net Revenue
- Revenue by Source
- Expense Breakdown
- ➤ In-kind Revenue

- Survey Overview & Participants
- > 2017 Financial Data & Resources
- Project Information
- Evaluation of Projects
- Consulting Corps
- Staffing & Operations
- Internal (ESC-US) Data

### Net Revenue (%)



#### Revenue Source Breakdown



## Grant Revenue by Area



### Fees for Service Breakdown



## Consulting Market Rate (\$/hr)



# Expense Breakdown (990 Categories)



### In-Kind Revenue

(Value of Consultant Service Hours, if quantified)



#### Project Information

- > 2017 Clients & Projects
- Project Breakdown
- Value of Services
- Project Delivery
- New Services

- Survey Overview & Participants
- 2017 Financial Data & Resources
- Project Information
- Evaluation of Projects
- Consulting Corps
- Staffing & Operations
- Internal (ESC-US) Data

## 2017 Clients and Projects

|                | Total Clients | Repeat Clients<br>(% of total) | Total Projects | Pro-bono projects<br>(% of total) |
|----------------|---------------|--------------------------------|----------------|-----------------------------------|
| Albany         | 6             | 67