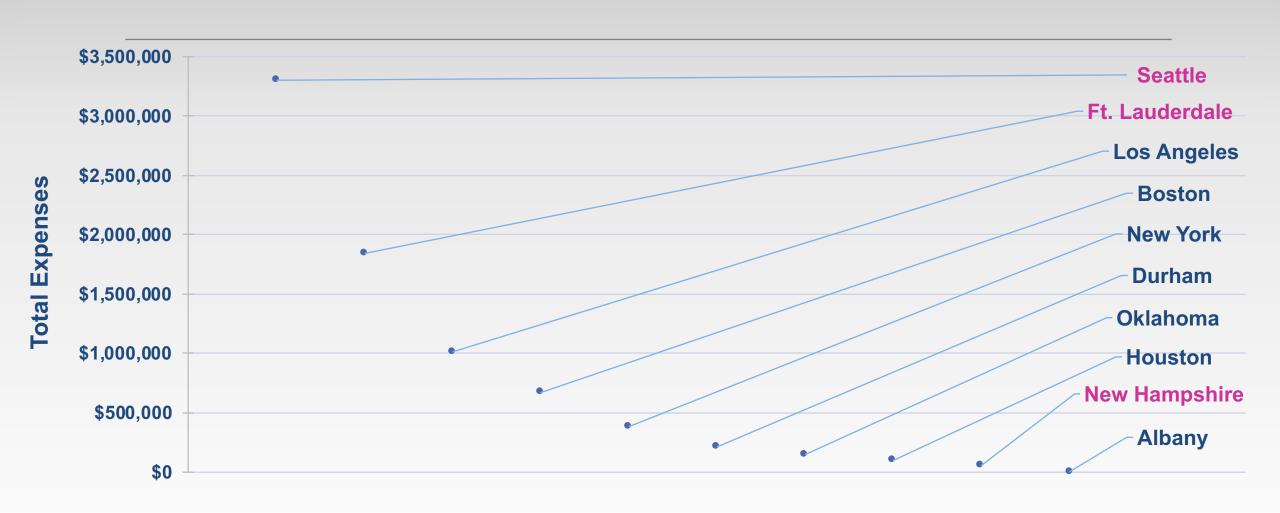

|
| Cincinnati (OH)     | OneSource Center for Nonprofit Excellence |
| Durham (NC)         | ESC of the Triangle                       |
| Ft. Lauderdale (FL) | South Florida Institute on Aging          |
| Houston (TX)        | ESC of Houston                            |
| Los Angeles (CA)    | ESC of Southern California                |
| Hollis (NH)         | ESC of Northern New England               |
| New York (NY)       | National ESC                              |
| Oklahoma City (OK)  | ESC of Central Oklahoma                   |
| Pittsburgh (PA)     | Bayer Center for Nonprofit Management     |
| Seattle (WA)        | 501 Commons (ESC of Washington)           |
| Stuart (FL)         | ESC of the Treasure Coast                 |



### Responding Affiliates by Size



## Responding Affiliates by Size (up to \$400,000)



#### Another Successful Year

In 2017, the ESC-US Network recorded...













\$7.9 million in services

**1,187** clients

1,828 projects

1,362 consultants

45,251\* hours

>93% positive ratings

## Financial Data & Resources

- Net Revenue
- Revenue by Source
- Expense Breakdown
- ➤ In-kind Revenue

- Survey Overview & Participants
- > 2017 Financial Data & Resources
- Project Information
- Evaluation of Projects
- Consulting Corps
- Staffing & Operations
- Internal (ESC-US) Data

### Net Revenue (%)



#### Revenue Source Breakdown



## Grant Revenue by Area



### Fees for Service Breakdown



## Consulting Market Rate (\$/hr)



# Expense Breakdown (990 Categories)



### In-Kind Revenue

(Value of Consultant Service Hours