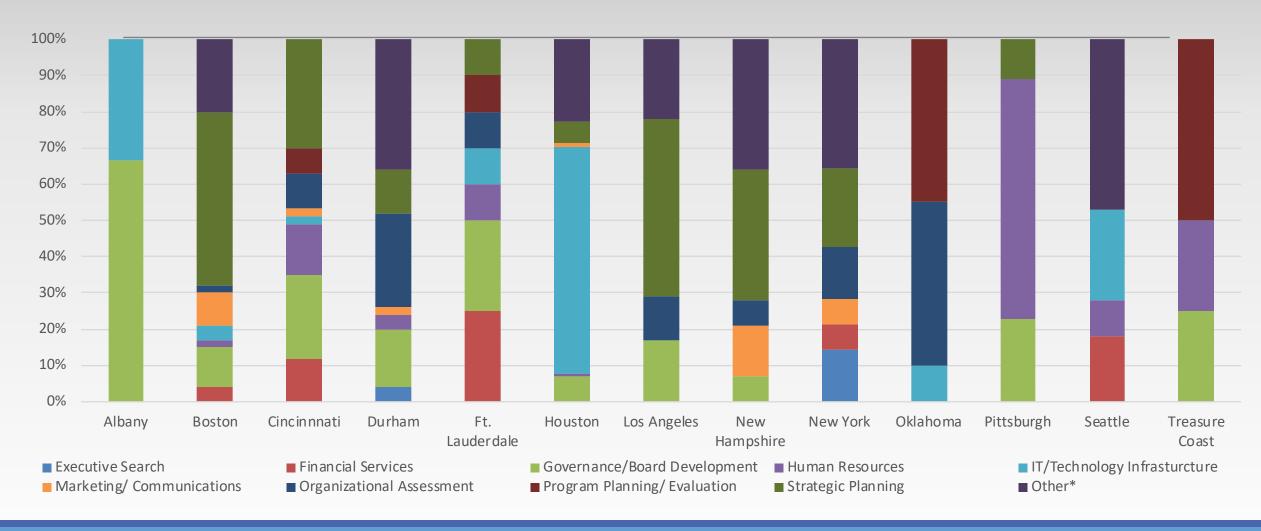

|
| Los Angeles    | 118           | 53                             | 161            | 0                                 |
| New Hampshire  | 13            | 1                              | 14             | 0                                 |
| New York       | 17            | 13                             | 20             | 0                                 |
| Oklahoma       | 14            | 2                              | 15             | 30                                |
| Seattle        | 700           | 50                             | 1200           | 40                                |
| Treasure Coast | 3             | 100                            | 4              | 25                                |

### Types of Projects



## Types of Consulting Projects



## Average Fee per *Project*



## Average Fee per Client

New York\* (\$13,367)



## Who delivers your Coaching/Consulting?

|                | Volunteer<br>Consultants | Paid<br>Consultants | Staff<br>Members | Independent<br>Contractors | Paid Student<br>Interns | Unpaid Student<br>Interns |
|----------------|--------------------------|---------------------|------------------|----------------------------|-------------------------|---------------------------|
| Albany         |                          |                     |                  |                            |                         |                           |
| Boston         |                          |                     |                  |                            |                         |