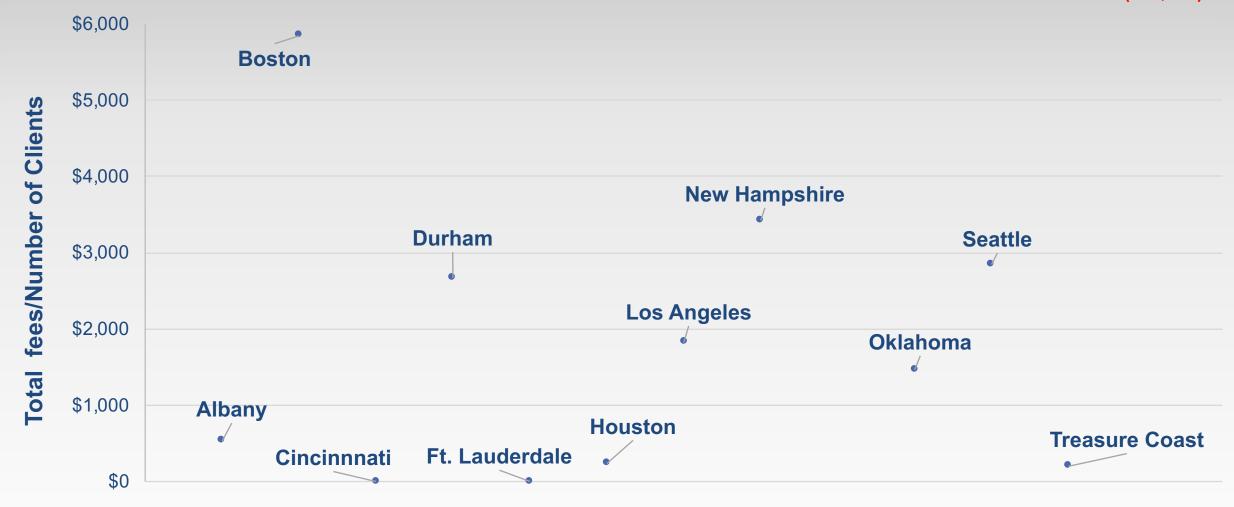

61            | 0                                 |
| New Hampshire  | 13            | 1                              | 14             | 0                                 |
| New York       | 17            | 13                             | 20             | 0                                 |
| Oklahoma       | 14            | 2                              | 15             | 30                                |
| Seattle        | 700           | 50                             | 1200           | 40                                |
| Treasure Coast | 3             | 100                            | 4              | 25                                |

### Types of Projects



## Types of Consulting Projects



## Average Fee per *Project*



## Average Fee per Client

New York\* (\$13,367)



## Who delivers your Coaching/Consulting?

|                | Volunteer<br>Consultants | Paid<br>Consultants | Staff<br>Members | Independent<br>Contractors | Paid Student<br>Interns | Unpaid Student<br>Interns |
|----------------|--------------------------|---------------------|------------------|----------------------------|-------------------------|---------------------------|
| Albany         |                          |                     |                  |                            |                         |                           |
| Boston         |                          |                     |                  |                            |                         |                           |
| Cincinnati     |                          |                     |