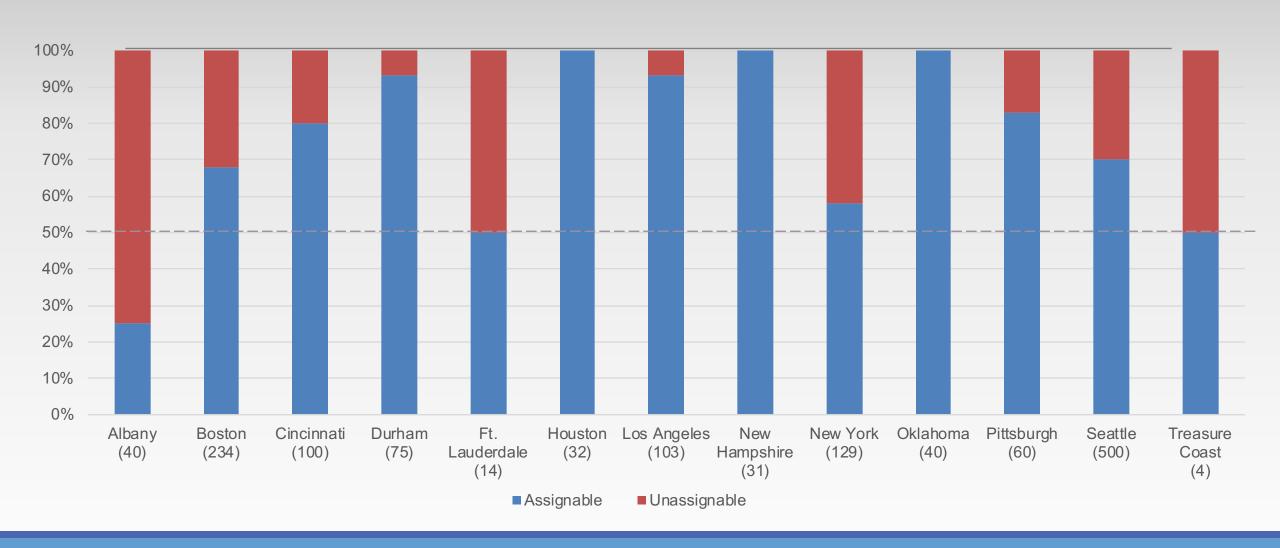

## Consultant Experience & Demographics

|                | Total Corps<br>Members | % Retired | % with FT jobs<br>(outside ESC) | % with PT jobs<br>(outside ESC) | % are (or were)<br>staff at a nonprofit | % who serve<br>(or have served)<br>on a board | % who are (or were)<br>nonprofit consultants<br>(outside of ESC) | % people<br>of color | %<br>bilingual | %<br>female |
|----------------|------------------------|-----------|---------------------------------|---------------------------------|-----------------------------------------|-----------------------------------------------|------------------------------------------------------------------|----------------------|----------------|-------------|
| Boston         | 234                    | 59        | 8                               | 12                              | 0                                       | 98                                            | 0                                                                | 3                    | 5              | 45          |
| Cincinnati     | 100                    | 45        | 15                              | 30                              | 0                                       | 20                                            | 10                                                               | -                    | -              | -           |
| Durham         | 75                     | -         | -                               | -                               | -                                       | -                                             | -                                                                | 8                    | 0              | 35          |
| Ft. Lauderdale | 14                     | 100       | 25                              | -                               | -                                       | 100                                           | 50                                                               | 5                    | 5              | 50          |
| Houston        | 32                     | 40        | 40                              | 20                              | 12                                      | 12                                            | 12                                                               | 12                   | 1              | 25          |
| Los Angeles    | 103                    | 76        | 12                              | 14                              | 34                                      | 6                                             | 21                                                               | 1                    | 5              | 44          |
| New York       | 129                    | 80        | -                               | -                               | -                                       | -                                             | -                                                                | 4                    | 0              | 40          |
| Oklahoma       | 40                     | 80        | 10                              | 10                              | 10                                      | 30                                            | 0                                                                | 10                   | 5              | 15          |
| Seattle        | 500                    | 16        | 64                              | 20                              | 18                                      | 7                                             | 3                                                                | 15                   | -              | 58          |
| Treasure Coast | 4                      | 75        | 0                               | 25                              | 50                                      | 100                                           | 50                                                               | 0                    | 0              | 75          |
| ESC-US Average | 1,231                  | 41%       | 31%                             | 15%                             | 11%                                     | 26%                                           | 5%                                                               | 8%                   | 2%             | 44%         |