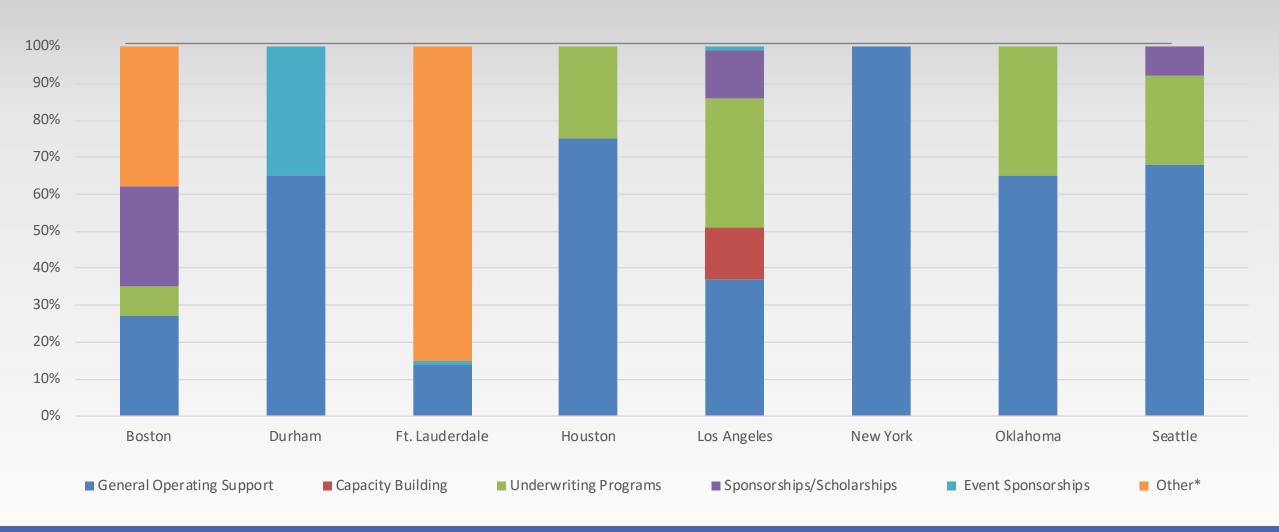

tle (WA)        | 501 Commons (ESC of Washington)           |
| Stuart (FL)         | ESC of the Treasure Coast                 |



### Responding Affiliates by Size



## Responding Affiliates by Size (up to \$400,000)



#### Another Successful Year

In 2017, the ESC-US Network recorded...













\$7.9 million in services

**1,187** clients

1,828 projects

1,362 consultants

45,251\* hours

>93% positive ratings

## Financial Data & Resources

- Net Revenue
- Revenue by Source
- Expense Breakdown
- ➤ In-kind Revenue

- Survey Overview & Participants
- > 2017 Financial Data & Resources
- Project Information
- Evaluation of Projects
- Consulting Corps
- Staffing & Operations
- Internal (ESC-US) Data

### Net Revenue (%)



#### Revenue Source Breakdown



## Grant Revenue by Area



### Fees for Service Breakdown



## Consulting Market Rate (\$/hr)



# Expense Breakdown (990 Categories)



### In-Kind Revenue

(Value of Consultant Service Hours, if quantified)



#### Project Information

- > 2017 Clients & Projects
- Project Breakdown
- Value of Services
- Project Delivery
- New Services

- Survey Overview & Participants
- 2017 Financial Data & Resources
- Project Information
- Evaluation of Projects
- Consulting Corps
- Staffing & Operations
- Internal (ESC-US) Data

## 2017 Clients and Projects

|                | Total Clients | Repeat Clients<br>(% of total) | Total Projects | Pro-bono projects<br>(% of total) |
|----------------|---------------|--------------------------------|----------------|-----------------------------------|
| Albany         | 6