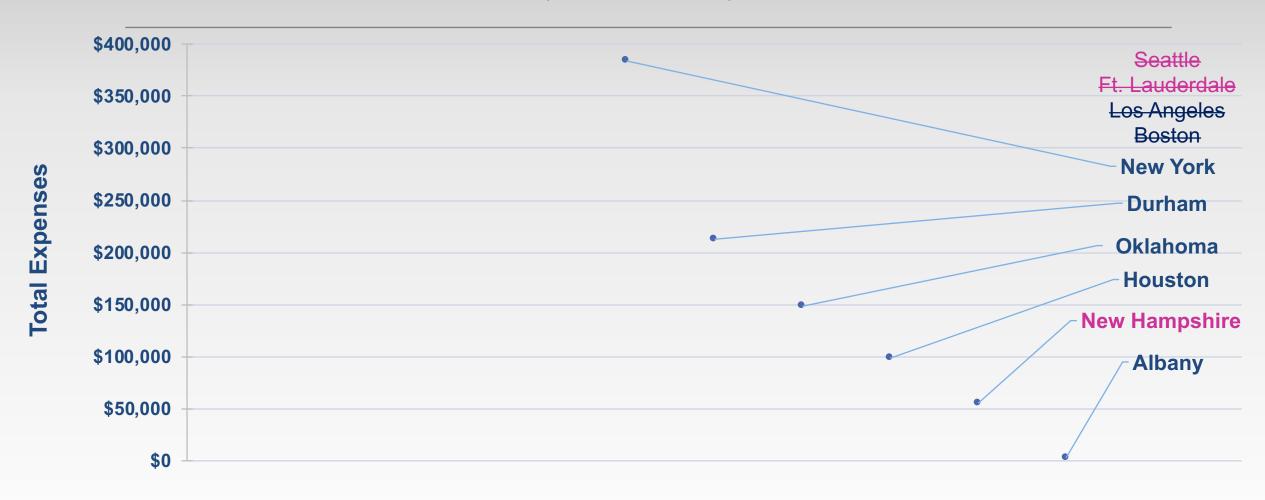

for Nonprofit Excellence |
| Durham (NC)         | ESC of the Triangle                       |
| Ft. Lauderdale (FL) | South Florida Institute on Aging          |
| Houston (TX)        | ESC of Houston                            |
| Los Angeles (CA)    | ESC of Southern California                |
| Hollis (NH)         | ESC of Northern New England               |
| New York (NY)       | National ESC                              |
| Oklahoma City (OK)  | ESC of Central Oklahoma                   |
| Pittsburgh (PA)     | Bayer Center for Nonprofit Management     |
| Seattle (WA)        | 501 Commons (ESC of Washington)           |
| Stuart (FL)         | ESC of the Treasure Coast                 |



### Responding Affiliates by Size



## Responding Affiliates by Size (up to \$400,000)



#### Another Successful Year

In 2017, the ESC-US Network recorded...













\$7.9 million in services

**1,187** clients

1,828 projects

1,362 consultants

45,251\* hours

>93% positive ratings

## Financial Data & Resources

- Net Revenue
- Revenue by Source
- Expense Breakdown
- ➤ In-kind Revenue

- Survey Overview & Participants
- > 2017 Financial Data & Resources
- Project Information
- Evaluation of Projects
- Consulting Corps
- Staffing & Operations
- Internal (ESC-US) Data

### Net Revenue (%)



#### Revenue Source Breakdown



## Grant Revenue by Area



### Fees for Service Breakdown



## Consulting Market Rate (\$/hr)



# Expense Breakdown (990 Categories)



### In-Kind Revenue

(Value of Consultant Service Hours, if quantified)



#### Project Information

- > 2017