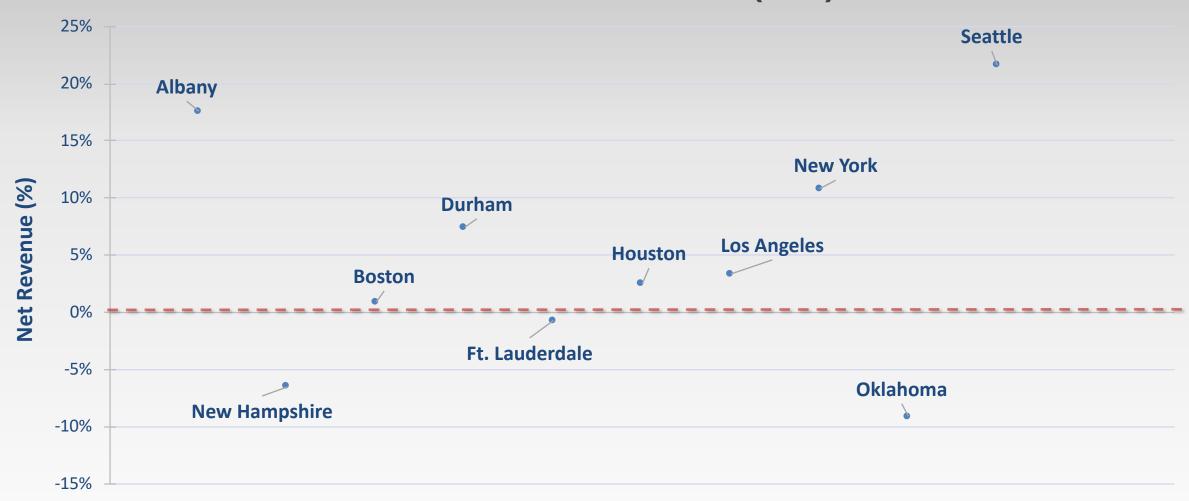

(PA)     | Bayer Center for Nonprofit Management     |
| Seattle (WA)        | 501 Commons (ESC of Washington)           |
| Stuart (FL)         | ESC of the Treasure Coast                 |



### Responding Affiliates by Size



## Responding Affiliates by Size (up to \$400,000)



#### Another Successful Year

In 2017, the ESC-US Network recorded...













\$7.9 million in services

**1,187** clients

1,828 projects

1,362 consultants

45,251\* hours

>93% positive ratings

## Financial Data & Resources

- Net Revenue
- Revenue by Source
- Expense Breakdown
- ➤ In-kind Revenue

- Survey Overview & Participants
- > 2017 Financial Data & Resources
- Project Information
- Evaluation of Projects
- Consulting Corps
- Staffing & Operations
- Internal (ESC-US) Data

### Net Revenue (%)



#### Revenue Source Breakdown



## Grant Revenue by Area



### Fees for Service Breakdown



## Consulting Market Rate (\$/hr)



# Expense Breakdown (990 Categories)



### In-Kind Revenue

(Value of Consultant Service Hours, if quantified)



#### Project Information

- > 2017 Clients & Projects
- Project Breakdown
- Value of Services
- Project Delivery
- New Services

- Survey Overview & Participants
- 2017 Financial Data & Resources
- Project Information
- Evaluation of Projects
- Consulting Corps
- Staffing & Operations
- Internal (ESC-US) Data

## 2017 Clients and Projects

|                | Total Clients | Repeat Clients<br>(% of total) | Total Projects | Pro-bono projects<br>(% of total) |
|----------------|---------------|--------------------------------|----------------|----