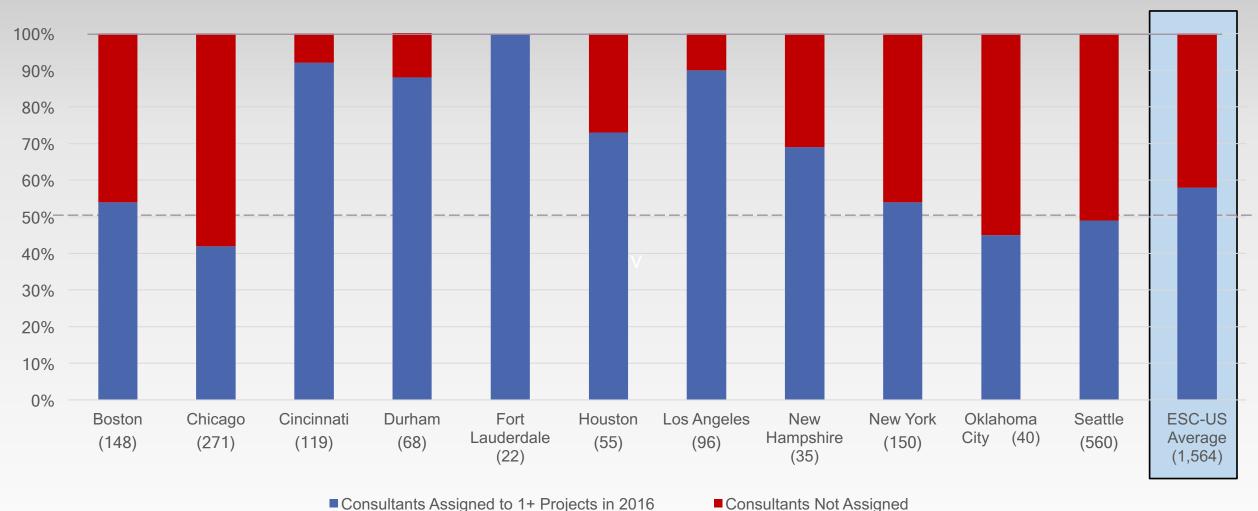

|
| Oklahoma        |                    |                    |                      |                          |                         |                             |
| Seattle         |                    |                    |                      |                          |                         |                             |

### Average Fee per *Project*



## Average Fee per Client

• New York (\$16,367)



#### Value of Services Relative to Total Contributions



## Consultant Information

- Consulting Corps Members
- ConsultantDemographics
- Consultant Service Hours
- Consultant Training

Overview

> 2016 Financial Information

- Project Information
- Consultant Information

- ➤ Operational Information
- Internal (ESC-US) Data

## Consulting Corps Members



#### Average number of projects worked on by an active consultant



## ESC-US Consultant Demographics



5% Full-time Jobs



**7%**Part-time Jobs







13%
People of Color



12%
Bilingual

## Consultant Demographics

|                       | % Retired | % with Full-time jobs (outside ESC) | % with Part-time jobs (outside ESC) | % people of color | % bilingual | % women |
|-----------------------|-----------|-------------------------------------|-------------------------------------|-------------------|-------------|---------|
| Boston                | 57        | 14                                  | 23                                  | 2                 | 2           | 50      |
| Chicago               | 80        | 10                                  | 5