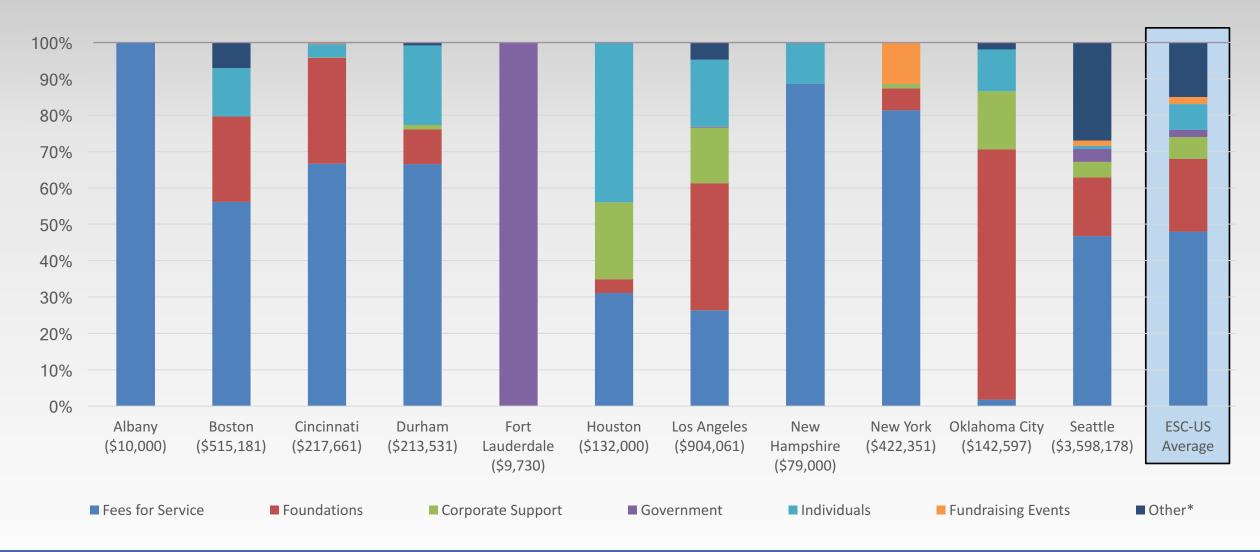

9  | 100 | 78  |
| Chicago              | 98  | 98  | 100 |
| Cincinnati           | 100 | 94  | 100 |
| Durham               | 99  | 99  | 100 |
| Fort Lauderdale      | 100 | 100 | 100 |
| Houston              | 100 | 100 | 100 |
| Los Angeles          | 97  | 81  | 100 |
| New Hampshire        | 95  | 90  | 90  |
| New York             | 100 | 100 | 100 |
| Oklahoma City        | 100 | 100 | 100 |
| Seattle              | 97  | 91  | 97  |
| ESC-US Average       | 98  | 96  | 97  |

## 2016 Financial Information

- Revenue SourcesBreakdown
- Fees for Service Breakdown
- Expense Breakdown (990 Categories)
- Net Revenue

Overview

> 2016 Financial Information

Project Information

Consultant Information

- ➤ Operational Information
- Internal (ESC-US) Data

#### Revenue Source Breakdown



### Fees for Service Breakdown



## Expense Breakdown (990 Categories)



## Net Revenue (%)



#### Project Information

- Project TypeBreakdown
- Who Delivers Services and Training?
- Project Evaluation
- Value of Services

Overview

> 2016 Financial Information

- Project Information
- Consultant Information

- ➤ Operational Information
- Internal (ESC-US) Data

## Types of Projects



\*Included: fundraising (New Hampshire)

## Who delivers your Coaching/Consulting?

|                 | Volunteer<br>Consultants | Paid<br>Consultants | Staff<br>Members | Independent<br>Contractors | Paid Student<br>Interns | Unpaid Student<br>Interns |
|-----------------|--------------------------|---------------------|------------------|----------------------------|-------------------------|--------