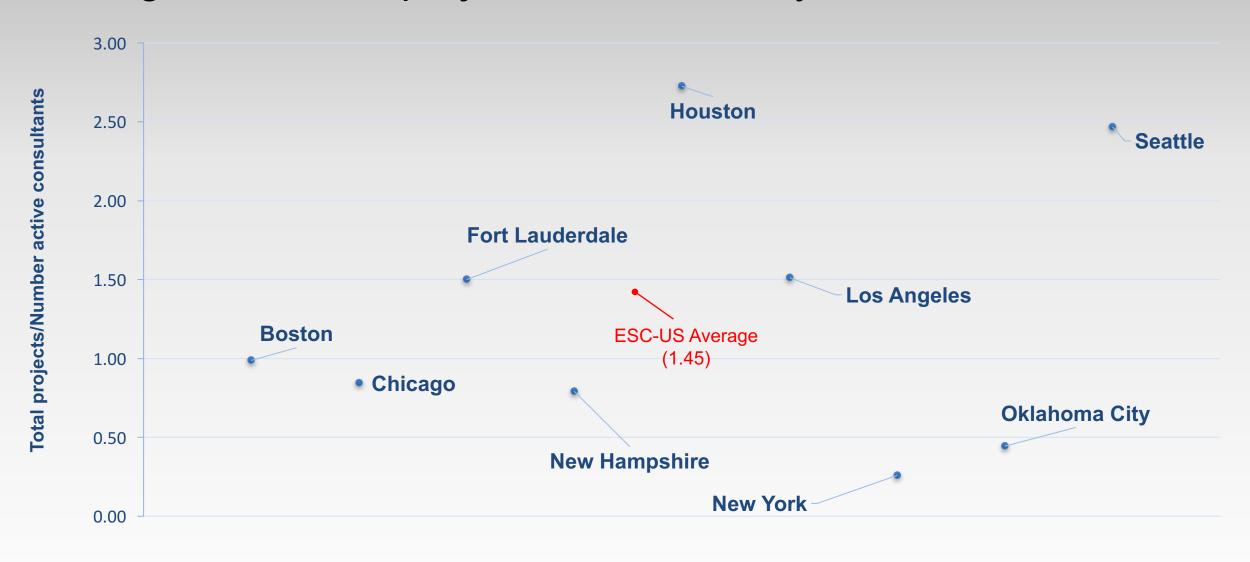

|                      |                          |                         |                             |
| Seattle         |                    |                    |                      |                          |                         |                             |

### Average Fee per *Project*



## Average Fee per Client

• New York (\$16,367)



#### Value of Services Relative to Total Contributions



## Consultant Information

- Consulting Corps Members
- ConsultantDemographics
- Consultant Service Hours
- Consultant Training

Overview

> 2016 Financial Information

- Project Information
- Consultant Information

- ➤ Operational Information
- Internal (ESC-US) Data

## Consulting Corps Members



#### Average number of projects worked on by an active consultant



## ESC-US Consultant Demographics



5% Full-time Jobs



**7%**Part-time Jobs







13%
People of Color



12%
Bilingual

## Consultant Demographics

|                       | % Retired | % with Full-time jobs (outside ESC) | % with Part-time jobs (outside ESC) | % people of color | % bilingual | % women |
|-----------------------|-----------|-------------------------------------|-------------------------------------|-------------------|-------------|---------|
| Boston                | 57        | 14                                  | 23                                  | 2                 | 2           | 50      |
| Chicago               | 80        | 10                                  | 5                                   | 25                | 10          | 40      |
| Cincinnati