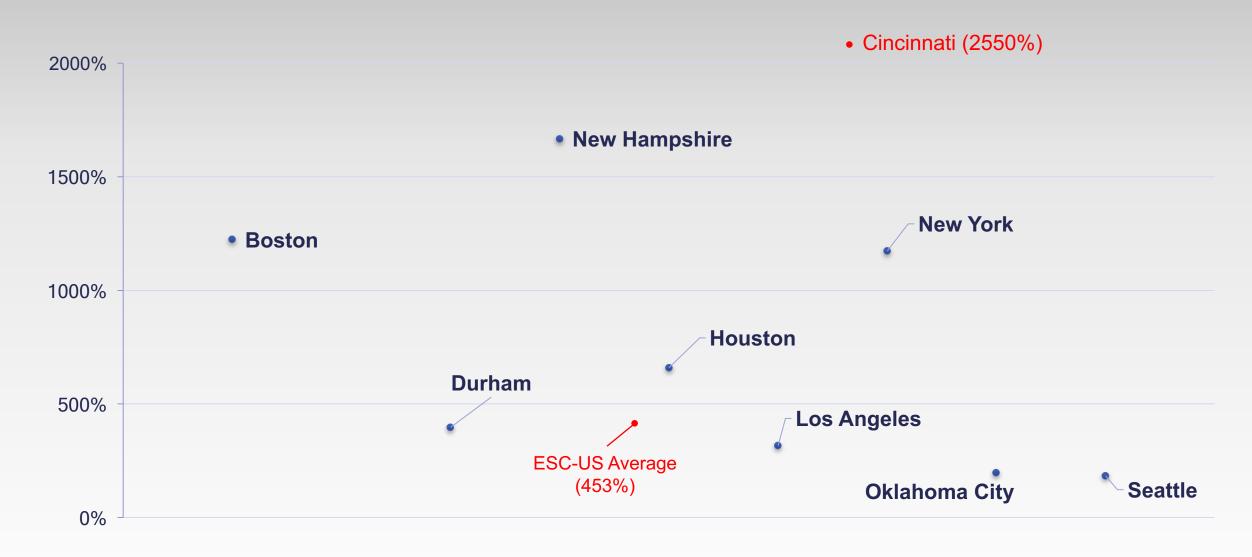

e   |                    |                    |                      |                          |                         |                             |
| New York        |                    |                    |                      |                          |                         |                             |
| Oklahoma        |                    |                    |                      |                          |                         |                             |
| Seattle         |                    |                    |                      |                          |                         |                             |

### Average Fee per *Project*



## Average Fee per Client

• New York (\$16,367)



#### Value of Services Relative to Total Contributions



## Consultant Information

- Consulting Corps Members
- ConsultantDemographics
- Consultant Service Hours
- Consultant Training

Overview

> 2016 Financial Information

- Project Information
- Consultant Information

- ➤ Operational Information
- Internal (ESC-US) Data

## Consulting Corps Members



#### Average number of projects worked on by an active consultant



## ESC-US Consultant Demographics



5% Full-time Jobs



**7%**Part-time Jobs







13%
People of Color



12%
Bilingual

## Consultant Demographics

|                       | % Retired | % with Full-time jobs (outside ESC) | % with Part-time jobs (outside ESC) | % people of color | % bilingual | % women |
|-----------------------|-----------|-------------------------------------|-------------------------------------|----