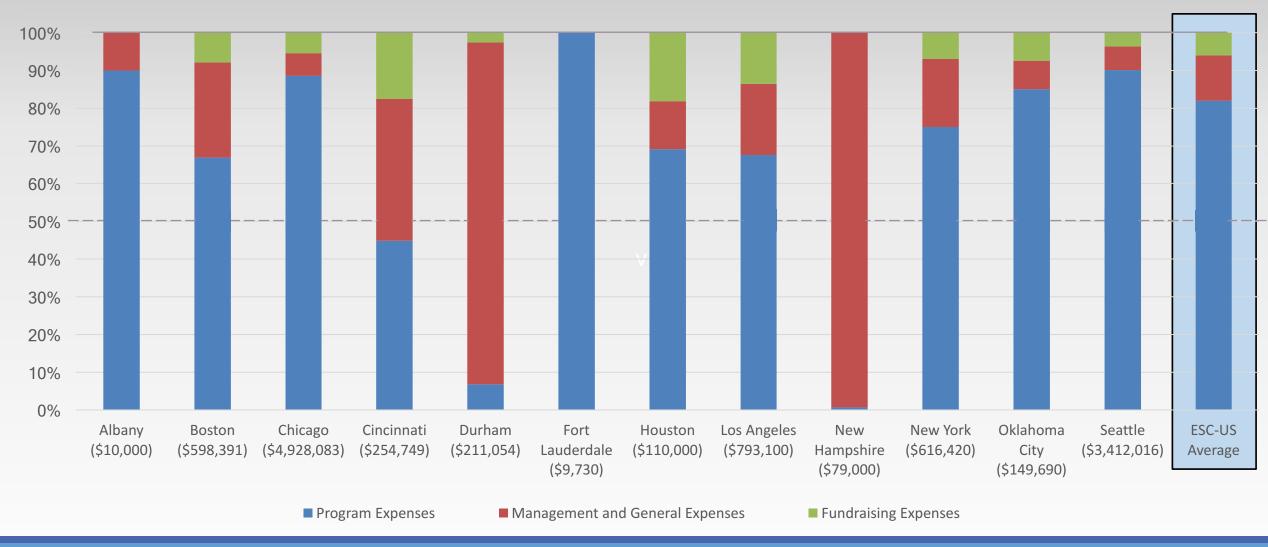

| 100 | 94  | 100 |
| Durham               | 99  | 99  | 100 |
| Fort Lauderdale      | 100 | 100 | 100 |
| Houston              | 100 | 100 | 100 |
| Los Angeles          | 97  | 81  | 100 |
| New Hampshire        | 95  | 90  | 90  |
| New York             | 100 | 100 | 100 |
| Oklahoma City        | 100 | 100 | 100 |
| Seattle              | 97  | 91  | 97  |
| ESC-US Average       | 98  | 96  | 97  |

## 2016 Financial Information

- Revenue SourcesBreakdown
- Fees for Service Breakdown
- Expense Breakdown (990 Categories)
- Net Revenue

Overview

> 2016 Financial Information

Project Information

Consultant Information

- ➤ Operational Information
- Internal (ESC-US) Data

#### Revenue Source Breakdown



### Fees for Service Breakdown



## Expense Breakdown (990 Categories)



## Net Revenue (%)



#### Project Information

- Project TypeBreakdown
- Who Delivers Services and Training?
- Project Evaluation
- Value of Services

Overview

> 2016 Financial Information

- Project Information
- Consultant Information

- ➤ Operational Information
- Internal (ESC-US) Data

## Types of Projects



\*Included: fundraising (New Hampshire)

## Who delivers your Coaching/Consulting?

|                 | Volunteer<br>Consultants | Paid<br>Consultants | Staff<br>Members | Independent<br>Contractors | Paid Student<br>Interns | Unpaid Student<br>Interns |
|-----------------|--------------------------|---------------------|------------------|----------------------------|-------------------------|---------------------------|
| Boston          |                          |