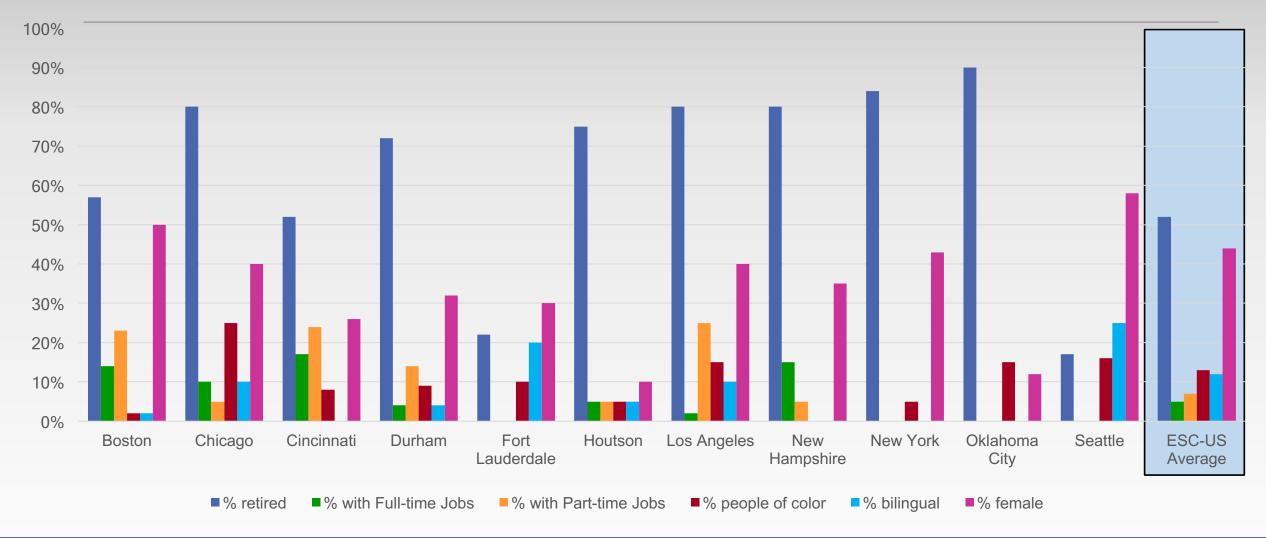

## Consultant Demographics

|                       | % Retired | % with Full-time jobs (outside ESC) | % with Part-time jobs (outside ESC) | % people of color | % bilingual | % women |
|-----------------------|-----------|-------------------------------------|-------------------------------------|-------------------|-------------|---------|
| Boston                | 57        | 14                                  | 23                                  | 2                 | 2           | 50      |
| Chicago               | 80        | 10                                  | 5                                   | 25                | 10          | 40      |
| Cincinnati            | 52        | 17                                  | 24                                  | 8                 | -           | 26      |
| Durham                | 72        | 4                                   | 14                                  | 9                 | 4           | 32      |
| Fort Lauderdale       | 22        | 0                                   | 0                                   | 10                | 20          | 30      |
| Houston               | 75        | 5                                   | 5                                   | 5                 | 5           | 10      |
| Los Angeles           | 80        | 2                                   | 25                                  | 15                | 10          | 40      |
| New Hampshire         | 80        | 15                                  | 5                                   | 0                 | 0           | 35      |
| New York              | 84        | -                                   | -                                   | 5                 | -           | 43      |
| Oklahoma City         | 90        | 0                                   | 0                                   | 15                | 0           | 12      |
| Seattle               | 17        | -                                   | -                                   | 16                | 25          | 58      |
| <b>ESC-US Average</b> | 52        | 5                                   | 7                                   | 13                | 12          | 44      |