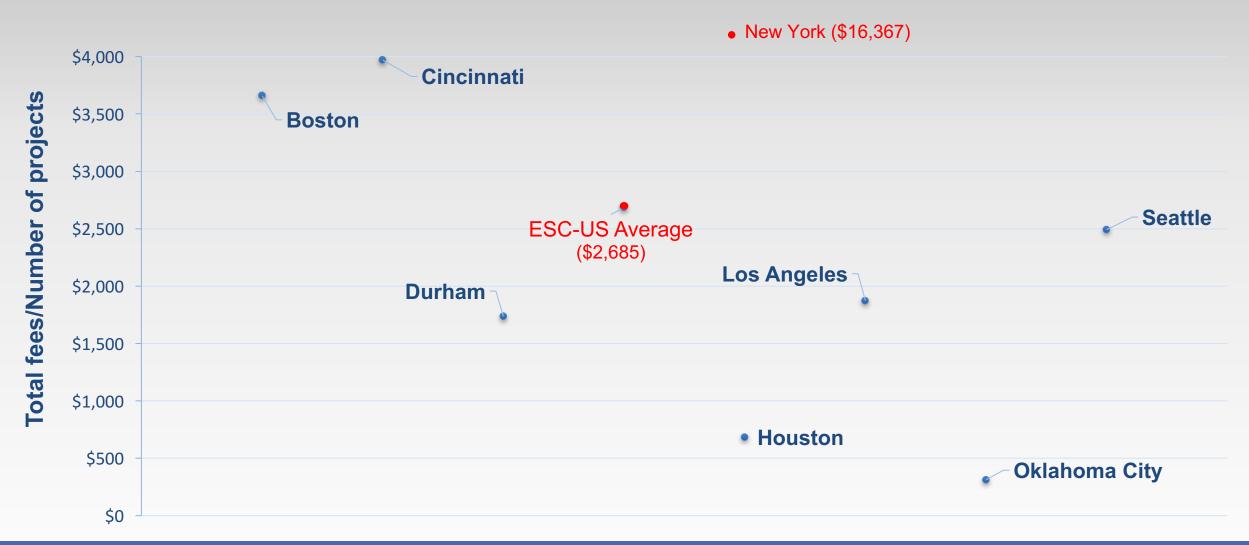

|                          |                         |                             |
| New Hampshire   |                    |                    |                      |                          |                         |                             |
| New York        |                    |                    |                      |                          |                         |                             |
| Oklahoma        |                    |                    |                      |                          |                         |                             |
| Seattle         |                    |                    |                      |                          |                         |                             |

### Average Fee per *Project*



## Average Fee per Client

• New York (\$16,367)



#### Value of Services Relative to Total Contributions



## Consultant Information

- Consulting Corps Members
- ConsultantDemographics
- Consultant Service Hours
- Consultant Training

Overview

> 2016 Financial Information

- Project Information
- Consultant Information

- ➤ Operational Information
- Internal (ESC-US) Data

## Consulting Corps Members



#### Average number of projects worked on by an active consultant



## ESC-US Consultant Demographics



5% Full-time Jobs



**7%**Part-time Jobs







13%
People of Color



12%
Bilingual

## Consultant Demographics

|                       | % Retired | % with Full-time jobs (outside ESC) | % with Part-time jobs (outside ESC) | % people of color | % bilingual | % women |
|------