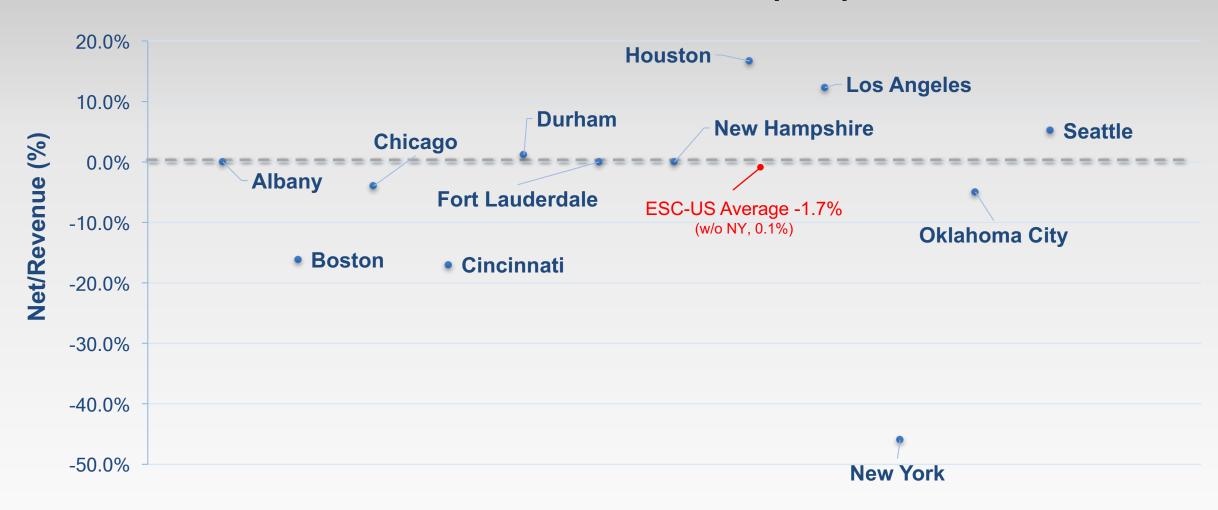

100 |
| Durham               | 99  | 99  | 100 |
| Fort Lauderdale      | 100 | 100 | 100 |
| Houston              | 100 | 100 | 100 |
| Los Angeles          | 97  | 81  | 100 |
| New Hampshire        | 95  | 90  | 90  |
| New York             | 100 | 100 | 100 |
| Oklahoma City        | 100 | 100 | 100 |
| Seattle              | 97  | 91  | 97  |
| ESC-US Average       | 98  | 96  | 97  |

## 2016 Financial Information

- Revenue SourcesBreakdown
- Fees for Service Breakdown
- Expense Breakdown (990 Categories)
- Net Revenue

Overview

> 2016 Financial Information

Project Information

Consultant Information

- ➤ Operational Information
- Internal (ESC-US) Data

#### Revenue Source Breakdown



### Fees for Service Breakdown



## Expense Breakdown (990 Categories)



## Net Revenue (%)



#### Project Information

- Project TypeBreakdown
- Who Delivers Services and Training?
- Project Evaluation
- Value of Services

Overview

> 2016 Financial Information

- Project Information
- Consultant Information

- ➤ Operational Information
- Internal (ESC-US) Data

## Types of Projects



\*Included: fundraising (New Hampshire)

## Who delivers your Coaching/Consulting?

|                 | Volunteer<br>Consultants | Paid<br>Consultants | Staff<br>Members | Independent<br>Contractors | Paid Student<br>Interns | Unpaid Student<br>Interns |
|-----------------|--------------------------|---------------------|------------------|----------------------------|-------------------------|---------------------------|
| Boston          |                          |                     |