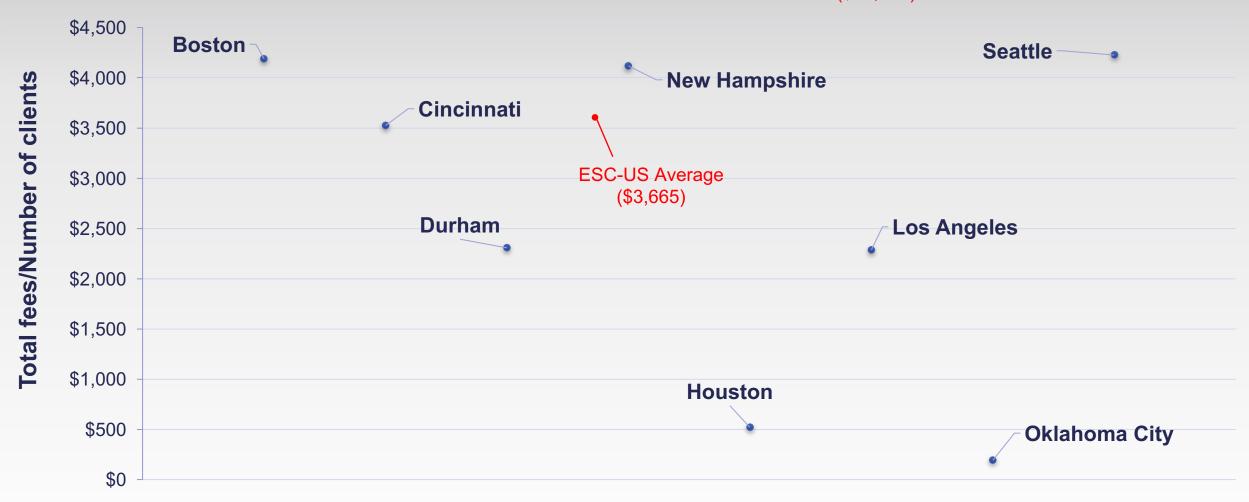

|                             |
| New Hampshire   |                    |                    |                      |                          |                         |                             |
| New York        |                    |                    |                      |                          |                         |                             |
| Oklahoma        |                    |                    |                      |                          |                         |                             |
| Seattle         |                    |                    |                      |                          |                         |                             |

### Average Fee per *Project*



## Average Fee per Client

• New York (\$16,367)



#### Value of Services Relative to Total Contributions



## Consultant Information

- Consulting Corps Members
- ConsultantDemographics
- Consultant Service Hours
- Consultant Training

Overview

> 2016 Financial Information

- Project Information
- Consultant Information

- ➤ Operational Information
- Internal (ESC-US) Data

## Consulting Corps Members



#### Average number of projects worked on by an active consultant



## ESC-US Consultant Demographics



5% Full-time Jobs



**7%**Part-time Jobs







13%
People of Color



12%
Bilingual

## Consultant Demographics

|                       | % Retired | % with Full-time jobs (outside ESC) | % with Part-time jobs (outside ESC) | % people of color | % bilingual | % women |
|-----------------------|-----------|----------------------