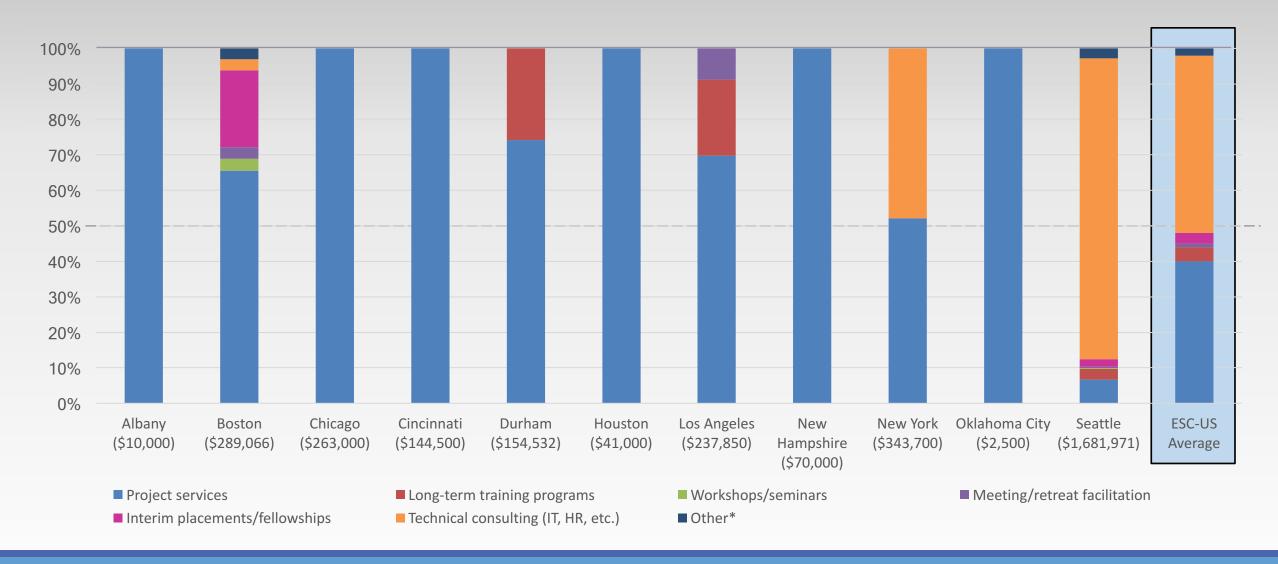

| 98  | 98  | 100 |
| Cincinnati           | 100 | 94  | 100 |
| Durham               | 99  | 99  | 100 |
| Fort Lauderdale      | 100 | 100 | 100 |
| Houston              | 100 | 100 | 100 |
| Los Angeles          | 97  | 81  | 100 |
| New Hampshire        | 95  | 90  | 90  |
| New York             | 100 | 100 | 100 |
| Oklahoma City        | 100 | 100 | 100 |
| Seattle              | 97  | 91  | 97  |
| ESC-US Average       | 98  | 96  | 97  |

## 2016 Financial Information

- Revenue SourcesBreakdown
- Fees for Service Breakdown
- Expense Breakdown (990 Categories)
- Net Revenue

Overview

> 2016 Financial Information

Project Information

Consultant Information

- ➤ Operational Information
- Internal (ESC-US) Data

#### Revenue Source Breakdown



### Fees for Service Breakdown



## Expense Breakdown (990 Categories)



## Net Revenue (%)



#### Project Information

- Project TypeBreakdown
- Who Delivers Services and Training?
- Project Evaluation
- Value of Services

Overview

> 2016 Financial Information

- Project Information
- Consultant Information

- ➤ Operational Information
- Internal (ESC-US) Data

## Types of Projects



\*Included: fundraising (New Hampshire)

## Who delivers your Coaching/Consulting?

|                 | Volunteer<br>Consultants | Paid<br>Consultants | Staff<br>Members | Independent<br>Contractors | Paid Student<br>Interns | Unpaid Student<br>Interns |
|-----------------|--------------------------|---------------------|------------------|----------------------------|-------------------------|---------------------------|
| Boston