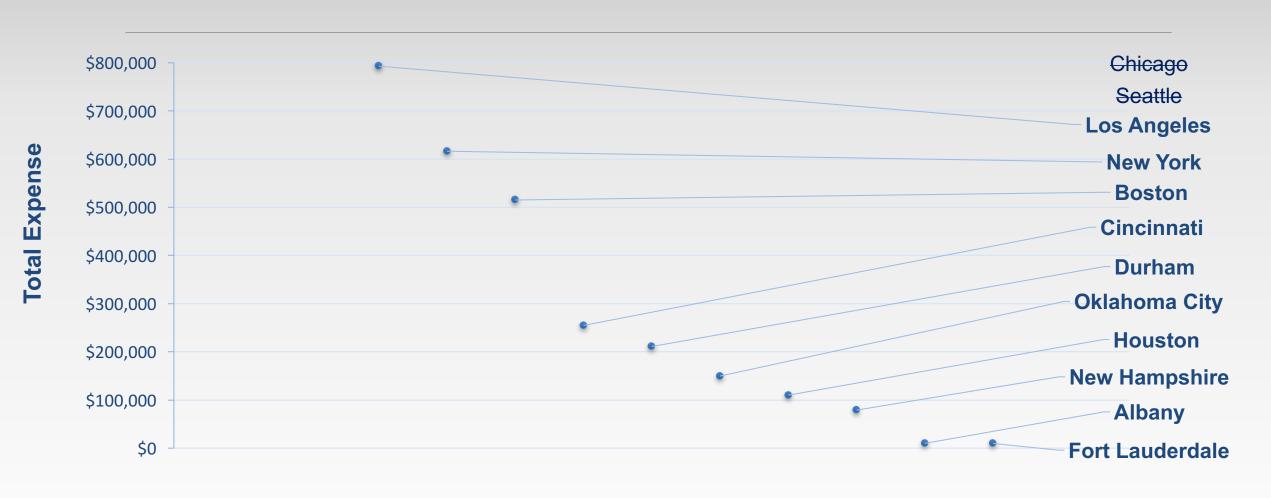

## ESC-US Affiliate Survey Report

OCTOBER 2017

#### Overview

- Survey Objectives
- Responding Affiliates (by Size)
- > A Year in Review
- Common EvaluationQuestions

Overview

> 2016 Financial Information

- Project Information
- Consultant Information

- ➤ Operational Information
- Internal (ESC-US) Data

### Survey Objectives

- Obtain data for measuring key network-wide activities
- Enable individual affiliate bench-marking
- Show trends and comparisons
- > Jumping off point for sharing ideas and experiences

## Responding Affiliates by Size



## Responding Affiliates by Size (up to \$800,000)



### Another Successful Year

In 2016, the ESC-US Network recorded...













\$11 million in services

928 clients

1,310 projects

1,564 consultants

60,679\* hours

>95% positive ratings

# Common Evaluation Questions

- A. "I received high quality services from ESC."
- B. "Working with ESC helped our organization operate more effectively."
- C. "I would work with ESC again if our organization had a need in the future."

| Percent that Agree → | Α   | В   | С   |
|----------------------|-----|-----|-----|
| Albany               | -   | -   | -   |
| Boston               | 89  | 100 | 78  |
| Chicago              | 98  | 98  | 100 |
| Cincinnati           | 100 | 94  | 100 |
| Durham               | 99  | 99  | 100 |
| Fort Lauderdale      | 100 | 100 | 100 |
| Houston