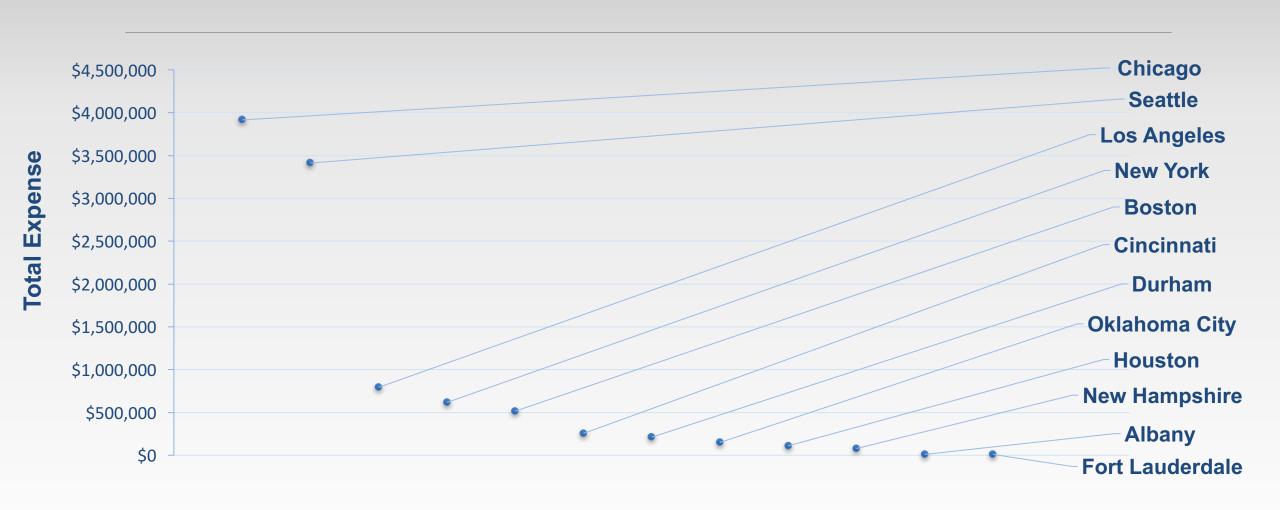

## ESC-US Affiliate Survey Report

OCTOBER 2017

#### Overview

- Survey Objectives
- Responding Affiliates (by Size)
- > A Year in Review
- Common EvaluationQuestions

Overview

> 2016 Financial Information

- Project Information
- Consultant Information

- ➤ Operational Information
- Internal (ESC-US) Data

### Survey Objectives

- Obtain data for measuring key network-wide activities
- Enable individual affiliate bench-marking
- Show trends and comparisons
- > Jumping off point for sharing ideas and experiences

## Responding Affiliates by Size



## Responding Affiliates by Size (up to \$800,000)



### Another Successful Year

In 2016, the ESC-US Network recorded...













\$11 million in services

928 clients

1,310 projects

1,564 consultants

60,679\* hours

>95% positive ratings

# Common Evaluation Questions

- A. "I received high quality services from ESC."
- B. "Working with ESC helped our organization operate more effectively."
- C. "I would work with ESC again if our organization had a need in the future."

| Percent that Agree → | Α   | В   | С   |
|----------------------|-----|-----|-----|
| Albany               | -   | -   | -   |
| Boston               | 89  | 100 | 78  |
| Chicago              | 98  | 98  | 100 |
| Cincinnati           | 100 | 94  | 100 |
| Durham               | 99  | 99  | 100 |
| Fort Laud